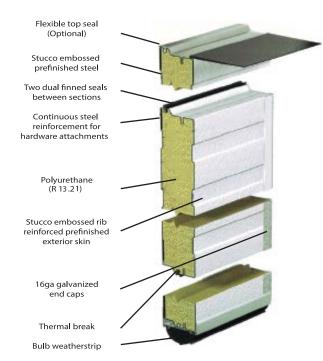

**FEATURES** 

bossed and rib reinforced

continuous process

white or brown

caps

#### **Materials and Construction**

Insulated sections fabricated from prepainted, hot dip galvanized, steel sheet;

with rigid polyurethane insulation core, CFC-1 1 free, face sheet stucco em-

Sections thermally broken, steel-polyurethane-steel sandwich formed by

Sections: formed with ship lap joint and 16mm (16ga) galvanized steel end-

| C150 Sections          | 1 1/2" Thick                                |
|------------------------|---------------------------------------------|
| R-Value                | R-13.21                                     |
| Face Sheet Thickness   | 0.016" (0.41mm)                             |
| Maximum Opening Width  | 24'-2" (8941mm)                             |
| Maximum opening Height | 22' (6706mm)                                |
| Warranty               | 10 years against delamination of the panels |