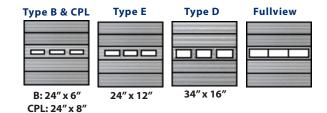

# Innovative door products

## **SDI COMMERCIAL - MODEL C150**



## **COMMERCIAL INSULATED SECTIONAL DOORS**

- Manufactured, engineered, stocked and assembled in Canada
- Long-lasting door system that is suitable for dock doors
- Manufactured on a continuous polyurethane production line utilizing the latest in rigid foam technology
- A wide range of door operators and controls available to suit your application
- High strength to weight ratio to ensure a strong and long-lasting door system



**FEATURES** 

bossed and rib reinforced

continuous process

white or brown

caps

## Innovative door products

### **SDI COMMERCIAL - MODEL C150**



## **Colour and Profiles**

#### **Panel Finishes - Ribbed profile**



## Glazing





#### **HEAVY-DUTY HARDWARE OPTIONS**

**DOUBLE-END HINGE** 

#### **NYLON ROLLERS**



#### **EXHAUST PORT**



Can be cut into any type of sectional door



Hardware: 2" or 3" Adjustable continuous angle (ADCA) available

Design: Designed to meet industry standard windload requirements

Weatherstripping: Neoprene bulb weatherstrip with retainer. Two dual finned seals between sections (Optional track mount available)

#### **Materials and Construction**

Insulated sections fabricated from prepainted, hot dip galvanized, steel sheet;

with rigid polyurethane insulation core, CFC-1 1 free, face sheet stucco em-

Sections thermally broken, steel-polyurethane-steel sandwich formed by

Sections: formed with ship lap joint and 16mm (16ga) galvanized steel end-

| C150 Sections          | 1 1/2